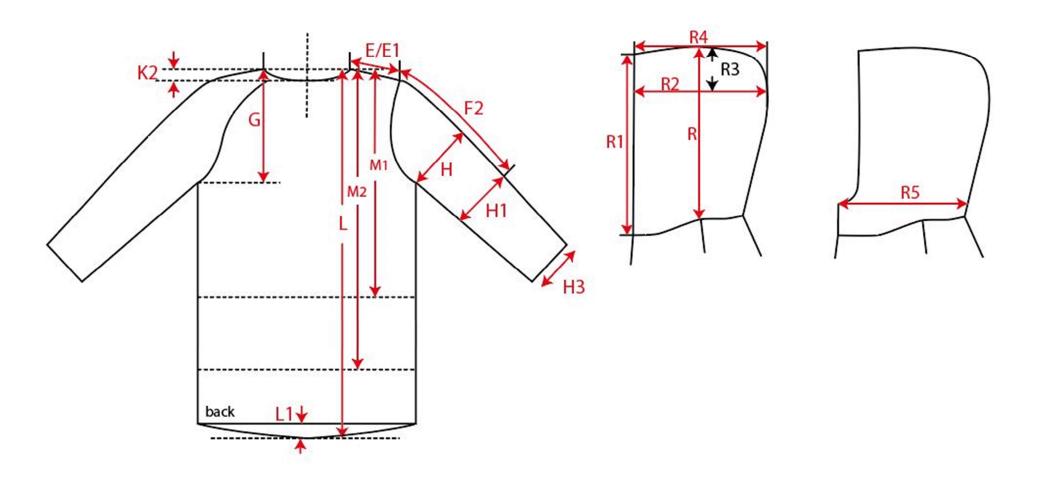

| Basic Measurement Chart 06 |                                      | XS-6XL Men |      | blanco MC Tops Men XS-6XL |      |      |      |      | Base Size |          |         |
|----------------------------|--------------------------------------|------------|------|---------------------------|------|------|------|------|-----------|----------|---------|
| -                          | Measurements (values)                | S          | М    | L                         | XL   | XXL  | 3XL  | 4XL  | 5XL       | Tol. +/- | Comment |
| М                          | front length from HSP                | 70,0       | 72,0 | 74,0                      | 76,0 | 78,0 | 79,0 | 80,0 | 81,0      | 1,0      |         |
| Α                          | 1/2 chest width                      | 52,0       | 55,0 | 58,0                      | 61,0 | 64,0 | 68,5 | 73,0 | 77,5      | 1,0      |         |
| D                          | 1/2 hem width                        | 42,0       | 45,0 | 48,0                      | 51,0 | 54,0 | 58,5 | 63,0 | 67,5      | 1,0      |         |
| F                          | sleeve length from shoulder (set in) | 68,6       | 69,0 | 69,4                      | 69,8 | 70,2 | 70,6 | 71,0 | 71,4      | 1,0      |         |